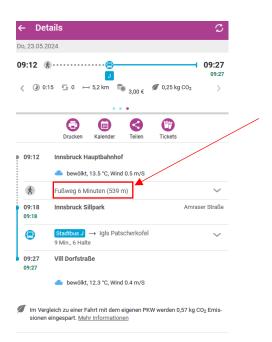

## Option 2:

Walk from the station to Sillpark – this takes app. 5-8 minutes. Use line J to get from Innsbruck to Vill Dorfstraße.