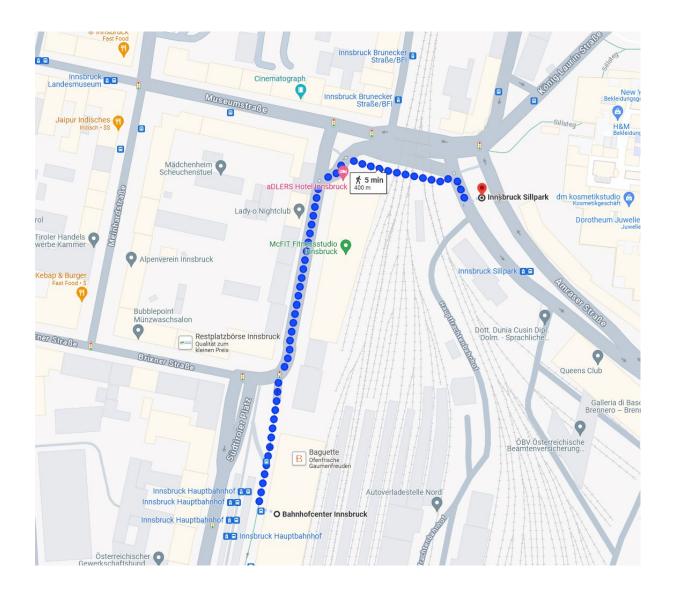

## Option 2:

Walk from the station to Sillpark – this takes app. 5-8 minutes. Use line J to get from Innsbruck to Vill Dorfstraße.