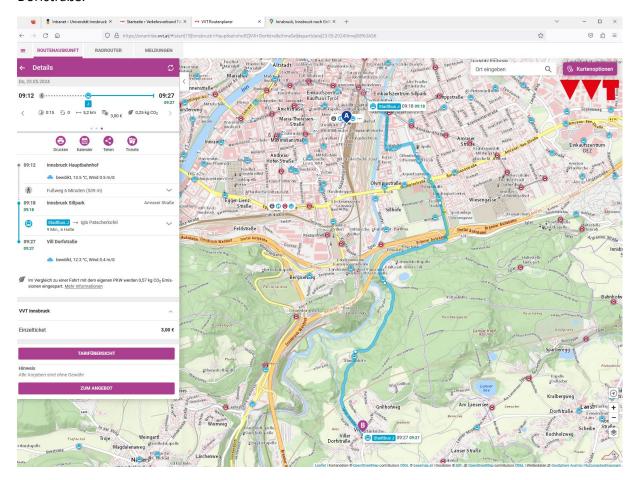

Option 1:

Use the line 5 to Sillpark and change there to line J

## Option 2:

Walk from the station to Sillpark – this takes app. 5-8 minutes. Use line J to get from Innsbruck to Vill Dorfstraße.