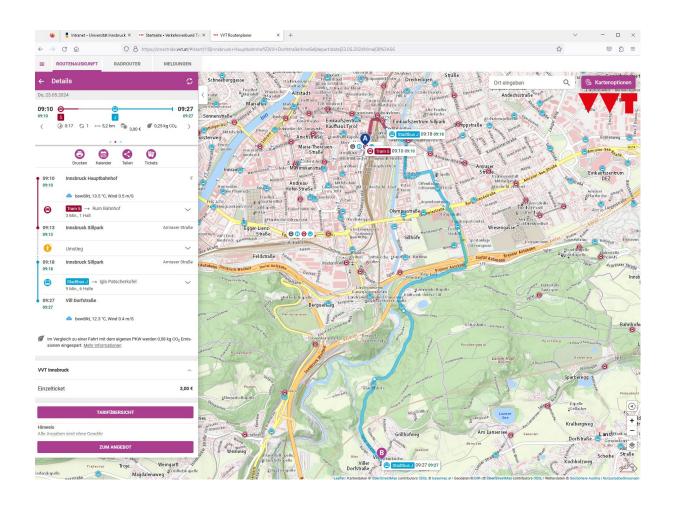

Option 1:

Use the line 5 to Sillpark and change there to line J

## Option 2:

Walk from the station to Sillpark – this takes app. 5-8 minutes. Use line J to get from Innsbruck to Vill Dorfstraße.