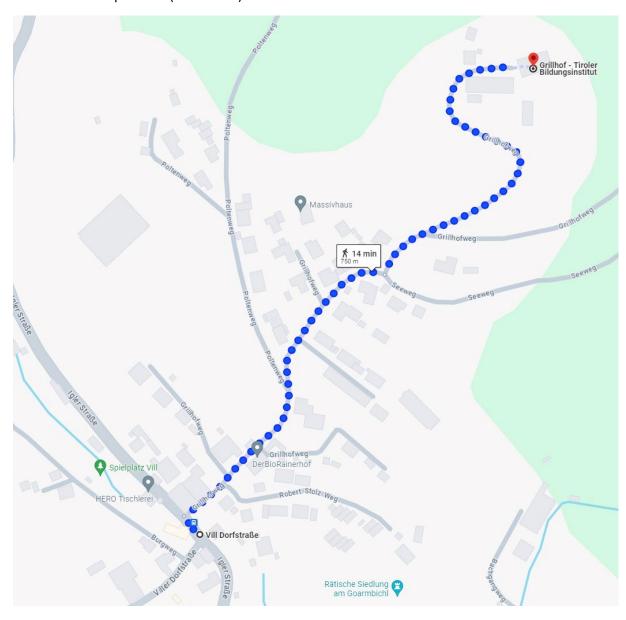

## How to travel form the train station in Innsbruck to the Bildungsinstitut Grillhof

If you are travelling by train, you arrive at Innsbruck main station.

You can use the VVT app to check, what the best option would be: <a href="https://www.vvt.at/page.cfm?vpath=index">https://www.vvt.at/page.cfm?vpath=index</a>

Option 1:

Use the line 5 to Sillpark and change there to line J



## Option 2:

Walk from the station to Sillpark – this takes app. 5-8 minutes. Use line J to get from Innsbruck to Vill Dorfstraße.







## Option 3:

You can also choose a regional bus line, in this case it would be the line 560.



Here you can also find links to a route network plan:



## From the bus stop J in Vill (Dorfstraße) to Grillhof: