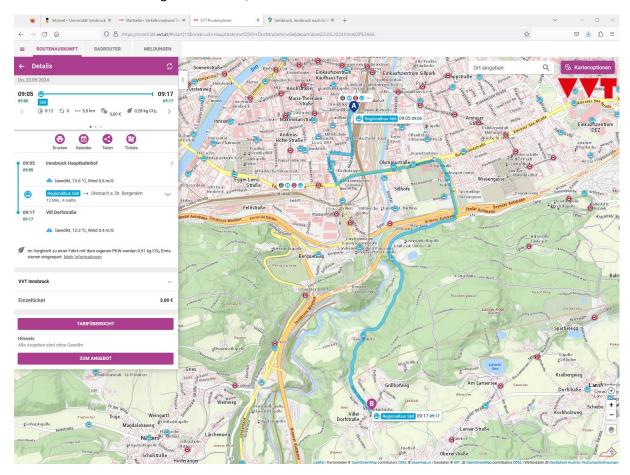

## How to travel form the train station in Innsbruck to the Bildungsinstitut Grillhof

If you are travelling by train, you arrive at Innsbruck main station.

You can use the VVT app to check, what the best option would be: <a href="https://www.vvt.at/page.cfm?vpath=index">https://www.vvt.at/page.cfm?vpath=index</a>

## Option 3:

You can also choose a regional bus line, in this case it would be the line 560.

Here you can also find links to a route network plan: