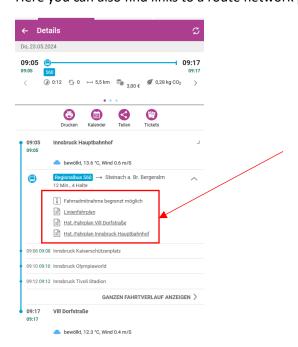

## Option 3:

You can also choose a regional bus line, in this case it would be the line 560.

Here you can also find links to a route network plan: